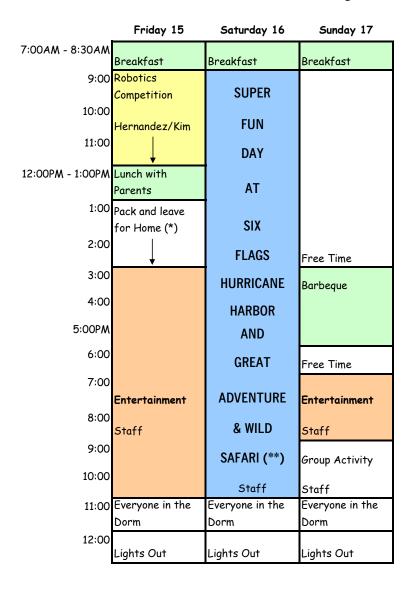

## Schedule, July 15 - 17, 2016 Tentative Program Annual Robotics Summer Camp Weekend Schedule (for students attending Fundamentals AND Advanced sessions) The College of New Jersey, Ewing

(\*) Applies ONLY to students not enrolled in both sessions. Applies ONLY to students enrolled in both sessions.